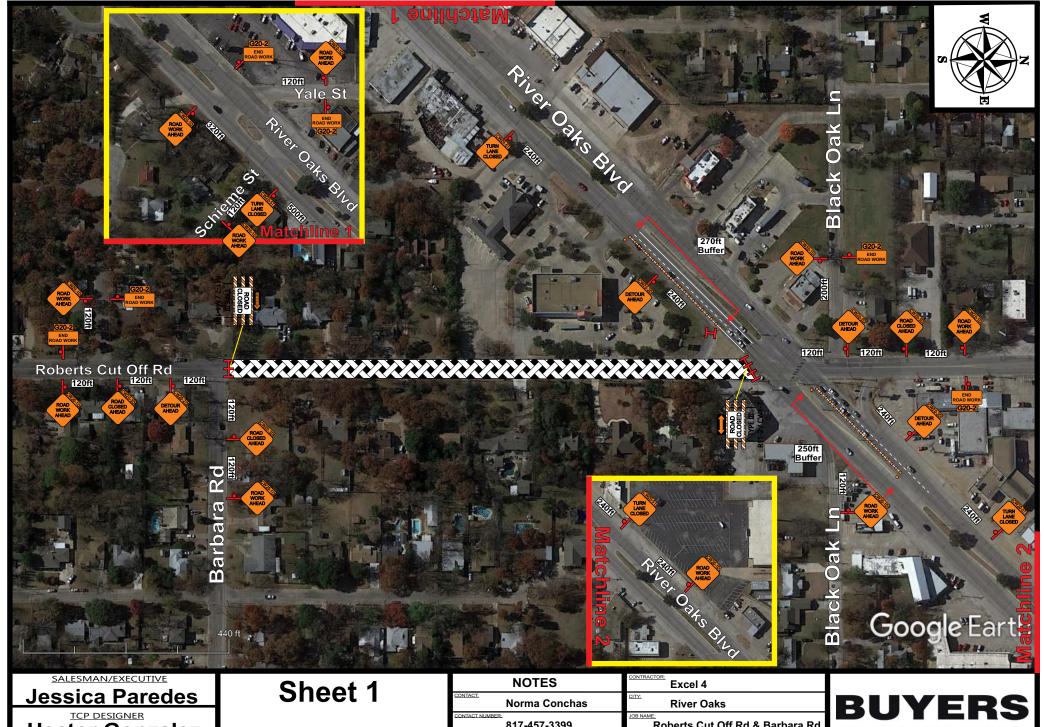

Jessica Paredes

TCP DESIGNER

Hector Gonzalez

THIS PLAN IS FOR ILLUSTRATIVE PURPOSES ONLY AND IS NOT INTENDED TO RELIEVE THE CONTRACTOR FROM THE REQUIREMENTS SET FORTH BY RELATED CONTRACT DOCUMENTS, THE TEXAS MANUAL ON UNIFORM TRAFFIC CONTROL DEVICES (MUTCD) OR THE OVERALL RESPONSIBILITY TO TRAFFIC CONTROL SAFETY.

Barrels
Type 3 Barricade

817-457-3399

05/10/2019

Devices spaced on 20ft centers
Posted speed limit 30MPH

River Oaks

JOB NAME:
Roberts Cut Off Rd & Barbara Rd

LOCATION:
Roberts Cut Off Rd & Barbara Rd

All Traffic Control Plans (TCPs) are the property of Buyers Barricades, Inc. and are included with Buyers Barricades rental agreements. Traffic Control Plans issued without a rental agreement will be charged to the customer.